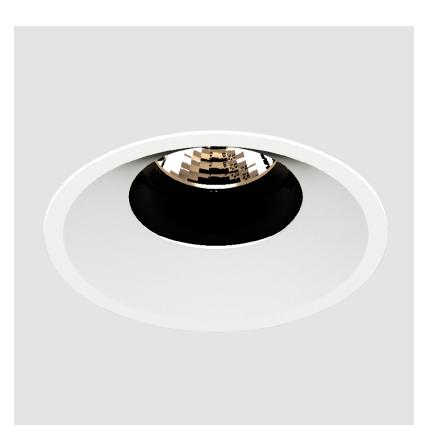

## **BIONIQ ROUND SEMI ADJUSTABLE RECESSED**

#### GENERAL Series: Bionic

| Series: Bioniq                                                                                               |
|--------------------------------------------------------------------------------------------------------------|
| Subseries: Bioniq Round Semi Adjustable                                                                      |
| Brand: Prolicht                                                                                              |
| Division: Architectural                                                                                      |
| Mounting Type: Recessed                                                                                      |
| Mounting Location: Ceiling                                                                                   |
| Subcategory: Downlight                                                                                       |
| PHYSICAL                                                                                                     |
| Shape: Round                                                                                                 |
| Diameter (mm): 107                                                                                           |
| Diameter (in): $4\frac{3}{16}$                                                                               |
| Height (mm): 112                                                                                             |
| Height (in): 4 <sup>7</sup> / <sub>16</sub>                                                                  |
| Ceiling Thickness (mm): 10 / 12.5 / 15                                                                       |
| Ceiling Thickness (in): 3/8 or 1/2 or 9/16                                                                   |
| Min. Recessing Depth (mm): 130                                                                               |
| Min. Recessing Depth (in): 5 <sup>1</sup> / <sub>8</sub>                                                     |
| Light Distribution: Adjustable / Downlight                                                                   |
| Weight (kg): 0.488                                                                                           |
| Weight (lbs): 1.08                                                                                           |
| Fixture Finish: SSR / BKV / CWI / CRY / HAB / UFT / ITA / RUA / FTG / MYG /                                  |
| LOD / PUS / FRO / FUP / KIA / POP / BLS / SPG / MEY / GOH / GUM / CHC /<br>COM / ABZ / JAG / OBR / MOS / ROR |
| Fixture Material: Aluminum Die Cast                                                                          |
| Cut-out Measurements: 98mm / 3 7/8"                                                                          |
| ELECTRICAL                                                                                                   |
|                                                                                                              |