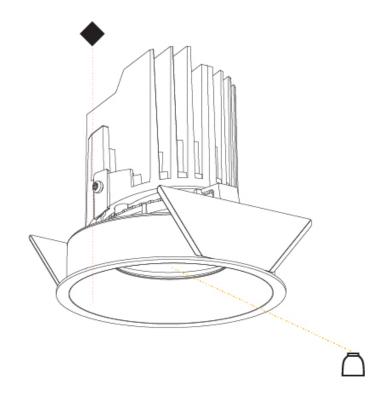

## **BIONIQ ROUND SEMI ADJUSTABLE RECESSED**

#### GENERAL Series: Bionic

| Series: Bioniq                                                                                               |
|--------------------------------------------------------------------------------------------------------------|
| Subseries: Bioniq Round Semi Adjustable                                                                      |
| Brand: Prolicht                                                                                              |
| Division: Architectural                                                                                      |
| Mounting Type: Recessed                                                                                      |
| Mounting Location: Ceiling                                                                                   |
| Subcategory: Downlight                                                                                       |
| PHYSICAL                                                                                                     |
| Shape: Round                                                                                                 |
| Diameter (mm): 107                                                                                           |
| Diameter (in): $4\frac{3}{16}$                                                                               |
| Height (mm): 112                                                                                             |
| Height (in): 4 <sup>7</sup> / <sub>16</sub>                                                                  |
| Ceiling Thickness (mm): 10 / 12.5 / 15                                                                       |
| Ceiling Thickness (in): 3/8 or 1/2 or 9/16                                                                   |
| Min. Recessing Depth (mm): 130                                                                               |
| Min. Recessing Depth (in): 5 <sup>1</sup> / <sub>8</sub>                                                     |
| Light Distribution: Adjustable / Downlight                                                                   |
| Weight (kg): 0.488                                                                                           |
| Weight (lbs): 1.08                                                                                           |
| Fixture Finish: SSR / BKV / CWI / CRY / HAB / UFT / ITA / RUA / FTG / MYG /                                  |
| LOD / PUS / FRO / FUP / KIA / POP / BLS / SPG / MEY / GOH / GUM / CHC /<br>COM / ABZ / JAG / OBR / MOS / ROR |
| Fixture Material: Aluminum Die Cast                                                                          |
| Cut-out Measurements: 98mm / 3 7/8"                                                                          |
| ELECTRICAL                                                                                                   |
|                                                                                                              |