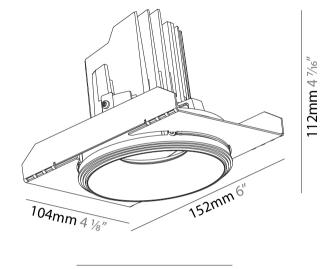

#### GENERAL ries Ric

| GENERAL                                                                              |
|--------------------------------------------------------------------------------------|
| Series: Bioniq                                                                       |
| Subseries: Bioniq Round Semi Adjustable                                              |
| Brand: Prolicht                                                                      |
| Division: Architectural                                                              |
| Mounting Type: Trimless                                                              |
| Mounting Location: Ceiling                                                           |
| Subcategory: Downlight                                                               |
| PHYSICAL                                                                             |
| Shape: Round                                                                         |
| Diameter (mm): 107                                                                   |
| Diameter (in): $4\frac{3}{16}$                                                       |
| Height (mm): 112                                                                     |
| Height (in): $4\frac{7}{16}$                                                         |
| Ceiling Thickness (mm): 10 / 12.5 / 15 / 25                                          |
| Ceiling Thickness (in): 3/8 or 1/2 or 9/16 or 1                                      |
| Min. Recessing Depth (mm): 130                                                       |
| Min. Recessing Depth (in): 5 $\frac{1}{1_8}$                                         |
| Light Distribution: Adjustable / Downlight                                           |
| Weight (kg): 0.624                                                                   |
| Weight (lbs): 1.38                                                                   |
| Fixture Finish: SSR / BKV / CWI / CRY / HAB / UFT / ITA / RUA / FTG / MYG /          |
| LOD / PUS / FRO / FUP / KIA / POP / BLS / SPG / MEY / GOH / GUM / CHC /              |
| COM / ABZ / JAG / OBR / MOS / ROR<br>Fixture Material: Aluminum Die Cast             |
| Cut-out Measurements: 🛛 111mm / 4 3/8"                                               |
| Upon Request: Unique Ceiling Thickness                                               |
|                                                                                      |
|                                                                                      |
| Lamp Type: LED (Zhaga Standard)                                                      |
| Input Wattage (W): 13.2 / 16.5                                                       |
| Total Output Wattage (W): 12.1 / 14.7                                                |
| Dimming: Tri-Mode (Non-Dimming and Phase Dimming (120Vac only)<br>and 0-10V Dimming) |
| Driver Included: No                                                                  |
| Driver Location: Recessed Housing                                                    |
| Driver Type: Constant Current - Universal                                            |
| Driver Class: Class 2                                                                |
| Housing: See components                                                              |
| Input Voltage (V): 120 - 277                                                         |
| Constant Current (MA): 350                                                           |
| LED                                                                                  |

#### GENERAL Series: Bionic

| Series: Bioniq                                                                                               |
|--------------------------------------------------------------------------------------------------------------|
| Subseries: Bioniq Round Semi Adjustable                                                                      |
| Brand: Prolicht                                                                                              |
| Division: Architectural                                                                                      |
| Mounting Type: Recessed                                                                                      |
| Mounting Location: Ceiling                                                                                   |
| Subcategory: Downlight                                                                                       |
| PHYSICAL                                                                                                     |
| Shape: Round                                                                                                 |
| Diameter (mm): 107                                                                                           |
| Diameter (in): $4\frac{3}{16}$                                                                               |
| Height (mm): 112                                                                                             |
| Height (in): 4 <sup>7</sup> / <sub>16</sub>                                                                  |
| Ceiling Thickness (mm): 10 / 12.5 / 15                                                                       |
| Ceiling Thickness (in): 3/8 or 1/2 or 9/16                                                                   |
| Min. Recessing Depth (mm): 130                                                                               |
| Min. Recessing Depth (in): 5 <sup>1</sup> / <sub>8</sub>                                                     |
| Light Distribution: Adjustable / Downlight                                                                   |
| Weight (kg): 0.488                                                                                           |
| Weight (lbs): 1.08                                                                                           |
| Fixture Finish: SSR / BKV / CWI / CRY / HAB / UFT / ITA / RUA / FTG / MYG /                                  |
| LOD / PUS / FRO / FUP / KIA / POP / BLS / SPG / MEY / GOH / GUM / CHC /<br>COM / ABZ / JAG / OBR / MOS / ROR |
| Fixture Material: Aluminum Die Cast                                                                          |
| Cut-out Measurements: 98mm / 3 7/8"                                                                          |
| ELECTRICAL                                                                                                   |
|                                                                                                              |

#### GENERAL

| CENERALE CONTRACTOR OF CONTRAC |
|--------------------------------------------------------------------------------------------------------------------------------------------------------------------------------------------------------------------------------------------------------------------------------------------------------------------------------------------------------------------------------------------------------------------------------------------------------------------------------------------------------------------------------------------------------------------------------------------------------------------------------------------------------------------------------------------------------------------------------------------------------------------------------------------------------------------------------------------------------------------------------------------------------------------------------------------------------------------------------------------------------------------------------------------------------------------------------------------------------------------------------------------------------------------------------------------------------------------------------------------------------------------------------------------------------------------------------------------------------------------------------------------------------------------------------------------------------------------------------------------------------------------------------------------------------------------------------------------------------------------------------------------------------------------------------------------------------------------------------------------------------------------------------------------------------------------------------------------------------------------------------------------------------------------------------------------------------------------------------------------------------------------------------------------------------------------------------------------------------------------------------|
| Series: Bioniq                                                                                                                                                                                                                                                                                                                                                                                                                                                                                                                                                                                                                                                                                                                                                                                                                                                                                                                                                                                                                                                                                                                                                                                                                                                                                                                                                                                                                                                                                                                                                                                                                                                                                                                                                                                                                                                                                                                                                                                                                                                                                                                 |
| Subseries: Bioniq Round Semi Adjustable                                                                                                                                                                                                                                                                                                                                                                                                                                                                                                                                                                                                                                                                                                                                                                                                                                                                                                                                                                                                                                                                                                                                                                                                                                                                                                                                                                                                                                                                                                                                                                                                                                                                                                                                                                                                                                                                                                                                                                                                                                                                                        |
| Brand: Prolicht                                                                                                                                                                                                                                                                                                                                                                                                                                                                                                                                                                                                                                                                                                                                                                                                                                                                                                                                                                                                                                                                                                                                                                                                                                                                                                                                                                                                                                                                                                                                                                                                                                                                                                                                                                                                                                                                                                                                                                                                                                                                                                                |
| Division: Architectural                                                                                                                                                                                                                                                                                                                                                                                                                                                                                                                                                                                                                                                                                                                                                                                                                                                                                                                                                                                                                                                                                                                                                                                                                                                                                                                                                                                                                                                                                                                                                                                                                                                                                                                                                                                                                                                                                                                                                                                                                                                                                                        |
| Mounting Type: Recessed                                                                                                                                                                                                                                                                                                                                                                                                                                                                                                                                                                                                                                                                                                                                                                                                                                                                                                                                                                                                                                                                                                                                                                                                                                                                                                                                                                                                                                                                                                                                                                                                                                                                                                                                                                                                                                                                                                                                                                                                                                                                                                        |
| Mounting Location: Ceiling                                                                                                                                                                                                                                                                                                                                                                                                                                                                                                                                                                                                                                                                                                                                                                                                                                                                                                                                                                                                                                                                                                                                                                                                                                                                                                                                                                                                                                                                                                                                                                                                                                                                                                                                                                                                                                                                                                                                                                                                                                                                                                     |
| Subcategory: Downlight                                                                                                                                                                                                                                                                                                                                                                                                                                                                                                                                                                                                                                                                                                                                                                                                                                                                                                                                                                                                                                                                                                                                                                                                                                                                                                                                                                                                                                                                                                                                                                                                                                                                                                                                                                                                                                                                                                                                                                                                                                                                                                         |
| PHYSICAL                                                                                                                                                                                                                                                                                                                                                                                                                                                                                                                                                                                                                                                                                                                                                                                                                                                                                                                                                                                                                                                                                                                                                                                                                                                                                                                                                                                                                                                                                                                                                                                                                                                                                                                                                                                                                                                                                                                                                                                                                                                                                                                       |
| Shape: Round                                                                                                                                                                                                                                                                                                                                                                                                                                                                                                                                                                                                                                                                                                                                                                                                                                                                                                                                                                                                                                                                                                                                                                                                                                                                                                                                                                                                                                                                                                                                                                                                                                                                                                                                                                                                                                                                                                                                                                                                                                                                                                                   |
| Diameter (mm): 107                                                                                                                                                                                                                                                                                                                                                                                                                                                                                                                                                                                                                                                                                                                                                                                                                                                                                                                                                                                                                                                                                                                                                                                                                                                                                                                                                                                                                                                                                                                                                                                                                                                                                                                                                                                                                                                                                                                                                                                                                                                                                                             |
| Diameter (in): 4 <sup>3</sup> / <sub>16</sub>                                                                                                                                                                                                                                                                                                                                                                                                                                                                                                                                                                                                                                                                                                                                                                                                                                                                                                                                                                                                                                                                                                                                                                                                                                                                                                                                                                                                                                                                                                                                                                                                                                                                                                                                                                                                                                                                                                                                                                                                                                                                                  |
| Height (mm): 112                                                                                                                                                                                                                                                                                                                                                                                                                                                                                                                                                                                                                                                                                                                                                                                                                                                                                                                                                                                                                                                                                                                                                                                                                                                                                                                                                                                                                                                                                                                                                                                                                                                                                                                                                                                                                                                                                                                                                                                                                                                                                                               |
| Height (in): $4\frac{7}{16}$                                                                                                                                                                                                                                                                                                                                                                                                                                                                                                                                                                                                                                                                                                                                                                                                                                                                                                                                                                                                                                                                                                                                                                                                                                                                                                                                                                                                                                                                                                                                                                                                                                                                                                                                                                                                                                                                                                                                                                                                                                                                                                   |
| Ceiling Thickness (mm): 10 / 12.5 / 15                                                                                                                                                                                                                                                                                                                                                                                                                                                                                                                                                                                                                                                                                                                                                                                                                                                                                                                                                                                                                                                                                                                                                                                                                                                                                                                                                                                                                                                                                                                                                                                                                                                                                                                                                                                                                                                                                                                                                                                                                                                                                         |
| Ceiling Thickness (in): 3/8 or 1/2 or 9/16                                                                                                                                                                                                                                                                                                                                                                                                                                                                                                                                                                                                                                                                                                                                                                                                                                                                                                                                                                                                                                                                                                                                                                                                                                                                                                                                                                                                                                                                                                                                                                                                                                                                                                                                                                                                                                                                                                                                                                                                                                                                                     |
| Min. Recessing Depth (mm): 130                                                                                                                                                                                                                                                                                                                                                                                                                                                                                                                                                                                                                                                                                                                                                                                                                                                                                                                                                                                                                                                                                                                                                                                                                                                                                                                                                                                                                                                                                                                                                                                                                                                                                                                                                                                                                                                                                                                                                                                                                                                                                                 |
| Min. Recessing Depth (in): 5 1/8                                                                                                                                                                                                                                                                                                                                                                                                                                                                                                                                                                                                                                                                                                                                                                                                                                                                                                                                                                                                                                                                                                                                                                                                                                                                                                                                                                                                                                                                                                                                                                                                                                                                                                                                                                                                                                                                                                                                                                                                                                                                                               |
| Light Distribution: Adjustable / Downlight                                                                                                                                                                                                                                                                                                                                                                                                                                                                                                                                                                                                                                                                                                                                                                                                                                                                                                                                                                                                                                                                                                                                                                                                                                                                                                                                                                                                                                                                                                                                                                                                                                                                                                                                                                                                                                                                                                                                                                                                                                                                                     |
| Weight (kg): 0.452                                                                                                                                                                                                                                                                                                                                                                                                                                                                                                                                                                                                                                                                                                                                                                                                                                                                                                                                                                                                                                                                                                                                                                                                                                                                                                                                                                                                                                                                                                                                                                                                                                                                                                                                                                                                                                                                                                                                                                                                                                                                                                             |
| Weight (lbs): 1                                                                                                                                                                                                                                                                                                                                                                                                                                                                                                                                                                                                                                                                                                                                                                                                                                                                                                                                                                                                                                                                                                                                                                                                                                                                                                                                                                                                                                                                                                                                                                                                                                                                                                                                                                                                                                                                                                                                                                                                                                                                                                                |
| Fixture Finish: SSR / BKV / CWI / CRY / HAB / UFT / ITA / RUA / FTG / MYG                                                                                                                                                                                                                                                                                                                                                                                                                                                                                                                                                                                                                                                                                                                                                                                                                                                                                                                                                                                                                                                                                                                                                                                                                                                                                                                                                                                                                                                                                                                                                                                                                                                                                                                                                                                                                                                                                                                                                                                                                                                      |
| LOD / PUS / FRO / FUP / KIA / POP / BLS / SPG / MEY / GOH / GUM / CHC /                                                                                                                                                                                                                                                                                                                                                                                                                                                                                                                                                                                                                                                                                                                                                                                                                                                                                                                                                                                                                                                                                                                                                                                                                                                                                                                                                                                                                                                                                                                                                                                                                                                                                                                                                                                                                                                                                                                                                                                                                                                        |
| COM / ABZ / JAG / OBR / MOS / ROR                                                                                                                                                                                                                                                                                                                                                                                                                                                                                                                                                                                                                                                                                                                                                                                                                                                                                                                                                                                                                                                                                                                                                                                                                                                                                                                                                                                                                                                                                                                                                                                                                                                                                                                                                                                                                                                                                                                                                                                                                                                                                              |
| Fixture Material: Aluminum Die Cast                                                                                                                                                                                                                                                                                                                                                                                                                                                                                                                                                                                                                                                                                                                                                                                                                                                                                                                                                                                                                                                                                                                                                                                                                                                                                                                                                                                                                                                                                                                                                                                                                                                                                                                                                                                                                                                                                                                                                                                                                                                                                            |
| Cut-out Measurements: 98mm / 3 7/8"                                                                                                                                                                                                                                                                                                                                                                                                                                                                                                                                                                                                                                                                                                                                                                                                                                                                                                                                                                                                                                                                                                                                                                                                                                                                                                                                                                                                                                                                                                                                                                                                                                                                                                                                                                                                                                                                                                                                                                                                                                                                                            |
| ELECTRICAL                                                                                                                                                                                                                                                                                                                                                                                                                                                                                                                                                                                                                                                                                                                                                                                                                                                                                                                                                                                                                                                                                                                                                                                                                                                                                                                                                                                                                                                                                                                                                                                                                                                                                                                                                                                                                                                                                                                                                                                                                                                                                                                     |
|                                                                                                                                                                                                                                                                                                                                                                                                                                                                                                                                                                                                                                                                                                                                                                                                                                                                                                                                                                                                                                                                                                                                                                                                                                                                                                                                                                                                                                                                                                                                                                                                                                                                                                                                                                                                                                                                                                                                                                                                                                                                                                                                |