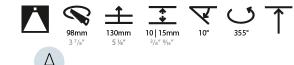

#### GENERAL ries Ric

| GENERAL                                                                              |
|--------------------------------------------------------------------------------------|
| Series: Bioniq                                                                       |
| Subseries: Bioniq Round Semi Adjustable                                              |
| Brand: Prolicht                                                                      |
| Division: Architectural                                                              |
| Mounting Type: Trimless                                                              |
| Mounting Location: Ceiling                                                           |
| Subcategory: Downlight                                                               |
| PHYSICAL                                                                             |
| Shape: Round                                                                         |
| Diameter (mm): 107                                                                   |
| Diameter (in): $4\frac{3}{16}$                                                       |
| Height (mm): 112                                                                     |
| Height (in): $4\frac{7}{16}$                                                         |
| Ceiling Thickness (mm): 10 / 12.5 / 15 / 25                                          |
| Ceiling Thickness (in): 3/8 or 1/2 or 9/16 or 1                                      |
| Min. Recessing Depth (mm): 130                                                       |
| Min. Recessing Depth (in): 5 $\frac{1}{1_8}$                                         |
| Light Distribution: Adjustable / Downlight                                           |
| Weight (kg): 0.624                                                                   |
| Weight (lbs): 1.38                                                                   |
| Fixture Finish: SSR / BKV / CWI / CRY / HAB / UFT / ITA / RUA / FTG / MYG /          |
| LOD / PUS / FRO / FUP / KIA / POP / BLS / SPG / MEY / GOH / GUM / CHC /              |
| COM / ABZ / JAG / OBR / MOS / ROR<br>Fixture Material: Aluminum Die Cast             |
| Cut-out Measurements: 🛛 111mm / 4 3/8"                                               |
| Upon Request: Unique Ceiling Thickness                                               |
|                                                                                      |
|                                                                                      |
| Lamp Type: LED (Zhaga Standard)                                                      |
| Input Wattage (W): 13.2 / 16.5                                                       |
| Total Output Wattage (W): 12.1 / 14.7                                                |
| Dimming: Tri-Mode (Non-Dimming and Phase Dimming (120Vac only)<br>and 0-10V Dimming) |
| Driver Included: No                                                                  |
| Driver Location: Recessed Housing                                                    |
| Driver Type: Constant Current - Universal                                            |
| Driver Class: Class 2                                                                |
| Housing: See components                                                              |
| Input Voltage (V): 120 - 277                                                         |
| Constant Current (MA): 350                                                           |
| LED                                                                                  |

#### GENERAL Series: Bionic

| Series: Bioniq                                                                                               |
|--------------------------------------------------------------------------------------------------------------|
| Subseries: Bioniq Round Semi Adjustable                                                                      |
| Brand: Prolicht                                                                                              |
| Division: Architectural                                                                                      |
| Mounting Type: Recessed                                                                                      |
| Mounting Location: Ceiling                                                                                   |
| Subcategory: Downlight                                                                                       |
| PHYSICAL                                                                                                     |
| Shape: Round                                                                                                 |
| Diameter (mm): 107                                                                                           |
| Diameter (in): $4\frac{3}{16}$                                                                               |
| Height (mm): 112                                                                                             |
| Height (in): 4 <sup>7</sup> / <sub>16</sub>                                                                  |
| Ceiling Thickness (mm): 10 / 12.5 / 15                                                                       |
| Ceiling Thickness (in): 3/8 or 1/2 or 9/16                                                                   |
| Min. Recessing Depth (mm): 130                                                                               |
| Min. Recessing Depth (in): 5 <sup>1</sup> / <sub>8</sub>                                                     |
| Light Distribution: Adjustable / Downlight                                                                   |
| Weight (kg): 0.488                                                                                           |
| Weight (lbs): 1.08                                                                                           |
| Fixture Finish: SSR / BKV / CWI / CRY / HAB / UFT / ITA / RUA / FTG / MYG /                                  |
| LOD / PUS / FRO / FUP / KIA / POP / BLS / SPG / MEY / GOH / GUM / CHC /<br>COM / ABZ / JAG / OBR / MOS / ROR |
| Fixture Material: Aluminum Die Cast                                                                          |
| Cut-out Measurements: 98mm / 3 7/8"                                                                          |
| ELECTRICAL                                                                                                   |
|                                                                                                              |

#### GENERAL

| CENERALE CONTRACTOR OF CONTRAC |
|--------------------------------------------------------------------------------------------------------------------------------------------------------------------------------------------------------------------------------------------------------------------------------------------------------------------------------------------------------------------------------------------------------------------------------------------------------------------------------------------------------------------------------------------------------------------------------------------------------------------------------------------------------------------------------------------------------------------------------------------------------------------------------------------------------------------------------------------------------------------------------------------------------------------------------------------------------------------------------------------------------------------------------------------------------------------------------------------------------------------------------------------------------------------------------------------------------------------------------------------------------------------------------------------------------------------------------------------------------------------------------------------------------------------------------------------------------------------------------------------------------------------------------------------------------------------------------------------------------------------------------------------------------------------------------------------------------------------------------------------------------------------------------------------------------------------------------------------------------------------------------------------------------------------------------------------------------------------------------------------------------------------------------------------------------------------------------------------------------------------------------|
| Series: Bioniq                                                                                                                                                                                                                                                                                                                                                                                                                                                                                                                                                                                                                                                                                                                                                                                                                                                                                                                                                                                                                                                                                                                                                                                                                                                                                                                                                                                                                                                                                                                                                                                                                                                                                                                                                                                                                                                                                                                                                                                                                                                                                                                 |
| Subseries: Bioniq Round Semi Adjustable                                                                                                                                                                                                                                                                                                                                                                                                                                                                                                                                                                                                                                                                                                                                                                                                                                                                                                                                                                                                                                                                                                                                                                                                                                                                                                                                                                                                                                                                                                                                                                                                                                                                                                                                                                                                                                                                                                                                                                                                                                                                                        |
| Brand: Prolicht                                                                                                                                                                                                                                                                                                                                                                                                                                                                                                                                                                                                                                                                                                                                                                                                                                                                                                                                                                                                                                                                                                                                                                                                                                                                                                                                                                                                                                                                                                                                                                                                                                                                                                                                                                                                                                                                                                                                                                                                                                                                                                                |
| Division: Architectural                                                                                                                                                                                                                                                                                                                                                                                                                                                                                                                                                                                                                                                                                                                                                                                                                                                                                                                                                                                                                                                                                                                                                                                                                                                                                                                                                                                                                                                                                                                                                                                                                                                                                                                                                                                                                                                                                                                                                                                                                                                                                                        |
| Mounting Type: Recessed                                                                                                                                                                                                                                                                                                                                                                                                                                                                                                                                                                                                                                                                                                                                                                                                                                                                                                                                                                                                                                                                                                                                                                                                                                                                                                                                                                                                                                                                                                                                                                                                                                                                                                                                                                                                                                                                                                                                                                                                                                                                                                        |
| Mounting Location: Ceiling                                                                                                                                                                                                                                                                                                                                                                                                                                                                                                                                                                                                                                                                                                                                                                                                                                                                                                                                                                                                                                                                                                                                                                                                                                                                                                                                                                                                                                                                                                                                                                                                                                                                                                                                                                                                                                                                                                                                                                                                                                                                                                     |
| Subcategory: Downlight                                                                                                                                                                                                                                                                                                                                                                                                                                                                                                                                                                                                                                                                                                                                                                                                                                                                                                                                                                                                                                                                                                                                                                                                                                                                                                                                                                                                                                                                                                                                                                                                                                                                                                                                                                                                                                                                                                                                                                                                                                                                                                         |
| PHYSICAL                                                                                                                                                                                                                                                                                                                                                                                                                                                                                                                                                                                                                                                                                                                                                                                                                                                                                                                                                                                                                                                                                                                                                                                                                                                                                                                                                                                                                                                                                                                                                                                                                                                                                                                                                                                                                                                                                                                                                                                                                                                                                                                       |
| Shape: Round                                                                                                                                                                                                                                                                                                                                                                                                                                                                                                                                                                                                                                                                                                                                                                                                                                                                                                                                                                                                                                                                                                                                                                                                                                                                                                                                                                                                                                                                                                                                                                                                                                                                                                                                                                                                                                                                                                                                                                                                                                                                                                                   |
| Diameter (mm): 107                                                                                                                                                                                                                                                                                                                                                                                                                                                                                                                                                                                                                                                                                                                                                                                                                                                                                                                                                                                                                                                                                                                                                                                                                                                                                                                                                                                                                                                                                                                                                                                                                                                                                                                                                                                                                                                                                                                                                                                                                                                                                                             |
| Diameter (in): 4 <sup>3</sup> / <sub>16</sub>                                                                                                                                                                                                                                                                                                                                                                                                                                                                                                                                                                                                                                                                                                                                                                                                                                                                                                                                                                                                                                                                                                                                                                                                                                                                                                                                                                                                                                                                                                                                                                                                                                                                                                                                                                                                                                                                                                                                                                                                                                                                                  |
| Height (mm): 112                                                                                                                                                                                                                                                                                                                                                                                                                                                                                                                                                                                                                                                                                                                                                                                                                                                                                                                                                                                                                                                                                                                                                                                                                                                                                                                                                                                                                                                                                                                                                                                                                                                                                                                                                                                                                                                                                                                                                                                                                                                                                                               |
| Height (in): $4\frac{7}{16}$                                                                                                                                                                                                                                                                                                                                                                                                                                                                                                                                                                                                                                                                                                                                                                                                                                                                                                                                                                                                                                                                                                                                                                                                                                                                                                                                                                                                                                                                                                                                                                                                                                                                                                                                                                                                                                                                                                                                                                                                                                                                                                   |
| Ceiling Thickness (mm): 10 / 12.5 / 15                                                                                                                                                                                                                                                                                                                                                                                                                                                                                                                                                                                                                                                                                                                                                                                                                                                                                                                                                                                                                                                                                                                                                                                                                                                                                                                                                                                                                                                                                                                                                                                                                                                                                                                                                                                                                                                                                                                                                                                                                                                                                         |
| Ceiling Thickness (in): 3/8 or 1/2 or 9/16                                                                                                                                                                                                                                                                                                                                                                                                                                                                                                                                                                                                                                                                                                                                                                                                                                                                                                                                                                                                                                                                                                                                                                                                                                                                                                                                                                                                                                                                                                                                                                                                                                                                                                                                                                                                                                                                                                                                                                                                                                                                                     |
| Min. Recessing Depth (mm): 130                                                                                                                                                                                                                                                                                                                                                                                                                                                                                                                                                                                                                                                                                                                                                                                                                                                                                                                                                                                                                                                                                                                                                                                                                                                                                                                                                                                                                                                                                                                                                                                                                                                                                                                                                                                                                                                                                                                                                                                                                                                                                                 |
| Min. Recessing Depth (in): 5 1/8                                                                                                                                                                                                                                                                                                                                                                                                                                                                                                                                                                                                                                                                                                                                                                                                                                                                                                                                                                                                                                                                                                                                                                                                                                                                                                                                                                                                                                                                                                                                                                                                                                                                                                                                                                                                                                                                                                                                                                                                                                                                                               |
| Light Distribution: Adjustable / Downlight                                                                                                                                                                                                                                                                                                                                                                                                                                                                                                                                                                                                                                                                                                                                                                                                                                                                                                                                                                                                                                                                                                                                                                                                                                                                                                                                                                                                                                                                                                                                                                                                                                                                                                                                                                                                                                                                                                                                                                                                                                                                                     |
| Weight (kg): 0.452                                                                                                                                                                                                                                                                                                                                                                                                                                                                                                                                                                                                                                                                                                                                                                                                                                                                                                                                                                                                                                                                                                                                                                                                                                                                                                                                                                                                                                                                                                                                                                                                                                                                                                                                                                                                                                                                                                                                                                                                                                                                                                             |
| Weight (lbs): 1                                                                                                                                                                                                                                                                                                                                                                                                                                                                                                                                                                                                                                                                                                                                                                                                                                                                                                                                                                                                                                                                                                                                                                                                                                                                                                                                                                                                                                                                                                                                                                                                                                                                                                                                                                                                                                                                                                                                                                                                                                                                                                                |
| Fixture Finish: SSR / BKV / CWI / CRY / HAB / UFT / ITA / RUA / FTG / MYG                                                                                                                                                                                                                                                                                                                                                                                                                                                                                                                                                                                                                                                                                                                                                                                                                                                                                                                                                                                                                                                                                                                                                                                                                                                                                                                                                                                                                                                                                                                                                                                                                                                                                                                                                                                                                                                                                                                                                                                                                                                      |
| LOD / PUS / FRO / FUP / KIA / POP / BLS / SPG / MEY / GOH / GUM / CHC /                                                                                                                                                                                                                                                                                                                                                                                                                                                                                                                                                                                                                                                                                                                                                                                                                                                                                                                                                                                                                                                                                                                                                                                                                                                                                                                                                                                                                                                                                                                                                                                                                                                                                                                                                                                                                                                                                                                                                                                                                                                        |
| COM / ABZ / JAG / OBR / MOS / ROR                                                                                                                                                                                                                                                                                                                                                                                                                                                                                                                                                                                                                                                                                                                                                                                                                                                                                                                                                                                                                                                                                                                                                                                                                                                                                                                                                                                                                                                                                                                                                                                                                                                                                                                                                                                                                                                                                                                                                                                                                                                                                              |
| Fixture Material: Aluminum Die Cast                                                                                                                                                                                                                                                                                                                                                                                                                                                                                                                                                                                                                                                                                                                                                                                                                                                                                                                                                                                                                                                                                                                                                                                                                                                                                                                                                                                                                                                                                                                                                                                                                                                                                                                                                                                                                                                                                                                                                                                                                                                                                            |
| Cut-out Measurements: 98mm / 3 7/8"                                                                                                                                                                                                                                                                                                                                                                                                                                                                                                                                                                                                                                                                                                                                                                                                                                                                                                                                                                                                                                                                                                                                                                                                                                                                                                                                                                                                                                                                                                                                                                                                                                                                                                                                                                                                                                                                                                                                                                                                                                                                                            |
| ELECTRICAL                                                                                                                                                                                                                                                                                                                                                                                                                                                                                                                                                                                                                                                                                                                                                                                                                                                                                                                                                                                                                                                                                                                                                                                                                                                                                                                                                                                                                                                                                                                                                                                                                                                                                                                                                                                                                                                                                                                                                                                                                                                                                                                     |
|                                                                                                                                                                                                                                                                                                                                                                                                                                                                                                                                                                                                                                                                                                                                                                                                                                                                                                                                                                                                                                                                                                                                                                                                                                                                                                                                                                                                                                                                                                                                                                                                                                                                                                                                                                                                                                                                                                                                                                                                                                                                                                                                |