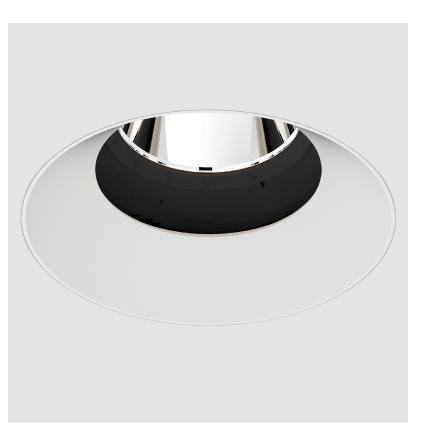

## **BIONIQ ROUND SEMI ADJUSTABLE TRIMLESS**

#### GENERAL ries Ric

| GENERAL                                                                              |
|--------------------------------------------------------------------------------------|
| Series: Bioniq                                                                       |
| Subseries: Bioniq Round Semi Adjustable                                              |
| Brand: Prolicht                                                                      |
| Division: Architectural                                                              |
| Mounting Type: Trimless                                                              |
| Mounting Location: Ceiling                                                           |
| Subcategory: Downlight                                                               |
| PHYSICAL                                                                             |
| Shape: Round                                                                         |
| Diameter (mm): 107                                                                   |
| Diameter (in): $4\frac{3}{16}$                                                       |
| Height (mm): 112                                                                     |
| Height (in): $4\frac{7}{16}$                                                         |
| Ceiling Thickness (mm): 10 / 12.5 / 15 / 25                                          |
| Ceiling Thickness (in): 3/8 or 1/2 or 9/16 or 1                                      |
| Min. Recessing Depth (mm): 130                                                       |
| Min. Recessing Depth (in): 5 $\frac{1}{1_8}$                                         |
| Light Distribution: Adjustable / Downlight                                           |
| Weight (kg): 0.624                                                                   |
| Weight (lbs): 1.38                                                                   |
| Fixture Finish: SSR / BKV / CWI / CRY / HAB / UFT / ITA / RUA / FTG / MYG /          |
| LOD / PUS / FRO / FUP / KIA / POP / BLS / SPG / MEY / GOH / GUM / CHC /              |
| COM / ABZ / JAG / OBR / MOS / ROR<br>Fixture Material: Aluminum Die Cast             |
| Cut-out Measurements: 🛛 111mm / 4 3/8"                                               |
| Upon Request: Unique Ceiling Thickness                                               |
|                                                                                      |
|                                                                                      |
| Lamp Type: LED (Zhaga Standard)                                                      |
| Input Wattage (W): 13.2 / 16.5                                                       |
| Total Output Wattage (W): 12.1 / 14.7                                                |
| Dimming: Tri-Mode (Non-Dimming and Phase Dimming (120Vac only)<br>and 0-10V Dimming) |
| Driver Included: No                                                                  |
| Driver Location: Recessed Housing                                                    |
| Driver Type: Constant Current - Universal                                            |
| Driver Class: Class 2                                                                |
| Housing: See components                                                              |
| Input Voltage (V): 120 - 277                                                         |
| Constant Current (MA): 350                                                           |
| LED                                                                                  |