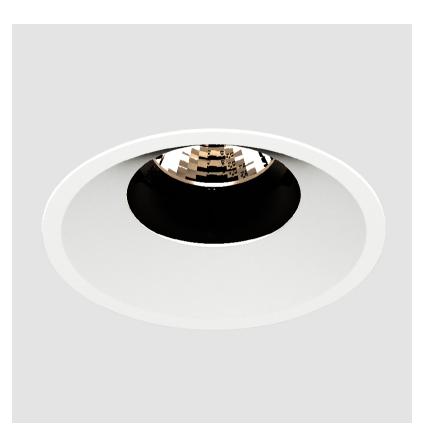

## **BIONIQ ROUND SEMI ADJUSTABLE RECESSED**

#### GENERAL

| CENERALE CONTRACTOR OF CONTRAC |
|--------------------------------------------------------------------------------------------------------------------------------------------------------------------------------------------------------------------------------------------------------------------------------------------------------------------------------------------------------------------------------------------------------------------------------------------------------------------------------------------------------------------------------------------------------------------------------------------------------------------------------------------------------------------------------------------------------------------------------------------------------------------------------------------------------------------------------------------------------------------------------------------------------------------------------------------------------------------------------------------------------------------------------------------------------------------------------------------------------------------------------------------------------------------------------------------------------------------------------------------------------------------------------------------------------------------------------------------------------------------------------------------------------------------------------------------------------------------------------------------------------------------------------------------------------------------------------------------------------------------------------------------------------------------------------------------------------------------------------------------------------------------------------------------------------------------------------------------------------------------------------------------------------------------------------------------------------------------------------------------------------------------------------------------------------------------------------------------------------------------------------|
| Series: Bioniq                                                                                                                                                                                                                                                                                                                                                                                                                                                                                                                                                                                                                                                                                                                                                                                                                                                                                                                                                                                                                                                                                                                                                                                                                                                                                                                                                                                                                                                                                                                                                                                                                                                                                                                                                                                                                                                                                                                                                                                                                                                                                                                 |
| Subseries: Bioniq Round Semi Adjustable                                                                                                                                                                                                                                                                                                                                                                                                                                                                                                                                                                                                                                                                                                                                                                                                                                                                                                                                                                                                                                                                                                                                                                                                                                                                                                                                                                                                                                                                                                                                                                                                                                                                                                                                                                                                                                                                                                                                                                                                                                                                                        |
| Brand: Prolicht                                                                                                                                                                                                                                                                                                                                                                                                                                                                                                                                                                                                                                                                                                                                                                                                                                                                                                                                                                                                                                                                                                                                                                                                                                                                                                                                                                                                                                                                                                                                                                                                                                                                                                                                                                                                                                                                                                                                                                                                                                                                                                                |
| Division: Architectural                                                                                                                                                                                                                                                                                                                                                                                                                                                                                                                                                                                                                                                                                                                                                                                                                                                                                                                                                                                                                                                                                                                                                                                                                                                                                                                                                                                                                                                                                                                                                                                                                                                                                                                                                                                                                                                                                                                                                                                                                                                                                                        |
| Mounting Type: Recessed                                                                                                                                                                                                                                                                                                                                                                                                                                                                                                                                                                                                                                                                                                                                                                                                                                                                                                                                                                                                                                                                                                                                                                                                                                                                                                                                                                                                                                                                                                                                                                                                                                                                                                                                                                                                                                                                                                                                                                                                                                                                                                        |
| Mounting Location: Ceiling                                                                                                                                                                                                                                                                                                                                                                                                                                                                                                                                                                                                                                                                                                                                                                                                                                                                                                                                                                                                                                                                                                                                                                                                                                                                                                                                                                                                                                                                                                                                                                                                                                                                                                                                                                                                                                                                                                                                                                                                                                                                                                     |
| Subcategory: Downlight                                                                                                                                                                                                                                                                                                                                                                                                                                                                                                                                                                                                                                                                                                                                                                                                                                                                                                                                                                                                                                                                                                                                                                                                                                                                                                                                                                                                                                                                                                                                                                                                                                                                                                                                                                                                                                                                                                                                                                                                                                                                                                         |
| PHYSICAL                                                                                                                                                                                                                                                                                                                                                                                                                                                                                                                                                                                                                                                                                                                                                                                                                                                                                                                                                                                                                                                                                                                                                                                                                                                                                                                                                                                                                                                                                                                                                                                                                                                                                                                                                                                                                                                                                                                                                                                                                                                                                                                       |
| Shape: Round                                                                                                                                                                                                                                                                                                                                                                                                                                                                                                                                                                                                                                                                                                                                                                                                                                                                                                                                                                                                                                                                                                                                                                                                                                                                                                                                                                                                                                                                                                                                                                                                                                                                                                                                                                                                                                                                                                                                                                                                                                                                                                                   |
| Diameter (mm): 107                                                                                                                                                                                                                                                                                                                                                                                                                                                                                                                                                                                                                                                                                                                                                                                                                                                                                                                                                                                                                                                                                                                                                                                                                                                                                                                                                                                                                                                                                                                                                                                                                                                                                                                                                                                                                                                                                                                                                                                                                                                                                                             |
| Diameter (in): 4 <sup>3</sup> / <sub>16</sub>                                                                                                                                                                                                                                                                                                                                                                                                                                                                                                                                                                                                                                                                                                                                                                                                                                                                                                                                                                                                                                                                                                                                                                                                                                                                                                                                                                                                                                                                                                                                                                                                                                                                                                                                                                                                                                                                                                                                                                                                                                                                                  |
| Height (mm): 112                                                                                                                                                                                                                                                                                                                                                                                                                                                                                                                                                                                                                                                                                                                                                                                                                                                                                                                                                                                                                                                                                                                                                                                                                                                                                                                                                                                                                                                                                                                                                                                                                                                                                                                                                                                                                                                                                                                                                                                                                                                                                                               |
| Height (in): $4\frac{7}{16}$                                                                                                                                                                                                                                                                                                                                                                                                                                                                                                                                                                                                                                                                                                                                                                                                                                                                                                                                                                                                                                                                                                                                                                                                                                                                                                                                                                                                                                                                                                                                                                                                                                                                                                                                                                                                                                                                                                                                                                                                                                                                                                   |
| Ceiling Thickness (mm): 10 / 12.5 / 15                                                                                                                                                                                                                                                                                                                                                                                                                                                                                                                                                                                                                                                                                                                                                                                                                                                                                                                                                                                                                                                                                                                                                                                                                                                                                                                                                                                                                                                                                                                                                                                                                                                                                                                                                                                                                                                                                                                                                                                                                                                                                         |
| Ceiling Thickness (in): 3/8 or 1/2 or 9/16                                                                                                                                                                                                                                                                                                                                                                                                                                                                                                                                                                                                                                                                                                                                                                                                                                                                                                                                                                                                                                                                                                                                                                                                                                                                                                                                                                                                                                                                                                                                                                                                                                                                                                                                                                                                                                                                                                                                                                                                                                                                                     |
| Min. Recessing Depth (mm): 130                                                                                                                                                                                                                                                                                                                                                                                                                                                                                                                                                                                                                                                                                                                                                                                                                                                                                                                                                                                                                                                                                                                                                                                                                                                                                                                                                                                                                                                                                                                                                                                                                                                                                                                                                                                                                                                                                                                                                                                                                                                                                                 |
| Min. Recessing Depth (in): 5 1/8                                                                                                                                                                                                                                                                                                                                                                                                                                                                                                                                                                                                                                                                                                                                                                                                                                                                                                                                                                                                                                                                                                                                                                                                                                                                                                                                                                                                                                                                                                                                                                                                                                                                                                                                                                                                                                                                                                                                                                                                                                                                                               |
| Light Distribution: Adjustable / Downlight                                                                                                                                                                                                                                                                                                                                                                                                                                                                                                                                                                                                                                                                                                                                                                                                                                                                                                                                                                                                                                                                                                                                                                                                                                                                                                                                                                                                                                                                                                                                                                                                                                                                                                                                                                                                                                                                                                                                                                                                                                                                                     |
| Weight (kg): 0.452                                                                                                                                                                                                                                                                                                                                                                                                                                                                                                                                                                                                                                                                                                                                                                                                                                                                                                                                                                                                                                                                                                                                                                                                                                                                                                                                                                                                                                                                                                                                                                                                                                                                                                                                                                                                                                                                                                                                                                                                                                                                                                             |
| Weight (lbs): 1                                                                                                                                                                                                                                                                                                                                                                                                                                                                                                                                                                                                                                                                                                                                                                                                                                                                                                                                                                                                                                                                                                                                                                                                                                                                                                                                                                                                                                                                                                                                                                                                                                                                                                                                                                                                                                                                                                                                                                                                                                                                                                                |
| Fixture Finish: SSR / BKV / CWI / CRY / HAB / UFT / ITA / RUA / FTG / MYG                                                                                                                                                                                                                                                                                                                                                                                                                                                                                                                                                                                                                                                                                                                                                                                                                                                                                                                                                                                                                                                                                                                                                                                                                                                                                                                                                                                                                                                                                                                                                                                                                                                                                                                                                                                                                                                                                                                                                                                                                                                      |
| LOD / PUS / FRO / FUP / KIA / POP / BLS / SPG / MEY / GOH / GUM / CHC /                                                                                                                                                                                                                                                                                                                                                                                                                                                                                                                                                                                                                                                                                                                                                                                                                                                                                                                                                                                                                                                                                                                                                                                                                                                                                                                                                                                                                                                                                                                                                                                                                                                                                                                                                                                                                                                                                                                                                                                                                                                        |
| COM / ABZ / JAG / OBR / MOS / ROR                                                                                                                                                                                                                                                                                                                                                                                                                                                                                                                                                                                                                                                                                                                                                                                                                                                                                                                                                                                                                                                                                                                                                                                                                                                                                                                                                                                                                                                                                                                                                                                                                                                                                                                                                                                                                                                                                                                                                                                                                                                                                              |
| Fixture Material: Aluminum Die Cast                                                                                                                                                                                                                                                                                                                                                                                                                                                                                                                                                                                                                                                                                                                                                                                                                                                                                                                                                                                                                                                                                                                                                                                                                                                                                                                                                                                                                                                                                                                                                                                                                                                                                                                                                                                                                                                                                                                                                                                                                                                                                            |
| Cut-out Measurements: 98mm / 3 7/8"                                                                                                                                                                                                                                                                                                                                                                                                                                                                                                                                                                                                                                                                                                                                                                                                                                                                                                                                                                                                                                                                                                                                                                                                                                                                                                                                                                                                                                                                                                                                                                                                                                                                                                                                                                                                                                                                                                                                                                                                                                                                                            |
| ELECTRICAL                                                                                                                                                                                                                                                                                                                                                                                                                                                                                                                                                                                                                                                                                                                                                                                                                                                                                                                                                                                                                                                                                                                                                                                                                                                                                                                                                                                                                                                                                                                                                                                                                                                                                                                                                                                                                                                                                                                                                                                                                                                                                                                     |
|                                                                                                                                                                                                                                                                                                                                                                                                                                                                                                                                                                                                                                                                                                                                                                                                                                                                                                                                                                                                                                                                                                                                                                                                                                                                                                                                                                                                                                                                                                                                                                                                                                                                                                                                                                                                                                                                                                                                                                                                                                                                                                                                |