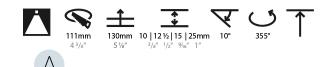

#### GENERAL ries Ric

| GENERAL                                                                              |
|--------------------------------------------------------------------------------------|
| Series: Bioniq                                                                       |
| Subseries: Bioniq Round Semi Adjustable                                              |
| Brand: Prolicht                                                                      |
| Division: Architectural                                                              |
| Mounting Type: Trimless                                                              |
| Mounting Location: Ceiling                                                           |
| Subcategory: Downlight                                                               |
| PHYSICAL                                                                             |
| Shape: Round                                                                         |
| Diameter (mm): 107                                                                   |
| Diameter (in): $4\frac{3}{16}$                                                       |
| Height (mm): 112                                                                     |
| Height (in): $4\frac{7}{16}$                                                         |
| Ceiling Thickness (mm): 10 / 12.5 / 15 / 25                                          |
| Ceiling Thickness (in): 3/8 or 1/2 or 9/16 or 1                                      |
| Min. Recessing Depth (mm): 130                                                       |
| Min. Recessing Depth (in): 5 $\frac{1}{1_8}$                                         |
| Light Distribution: Adjustable / Downlight                                           |
| Weight (kg): 0.624                                                                   |
| Weight (lbs): 1.38                                                                   |
| Fixture Finish: SSR / BKV / CWI / CRY / HAB / UFT / ITA / RUA / FTG / MYG /          |
| LOD / PUS / FRO / FUP / KIA / POP / BLS / SPG / MEY / GOH / GUM / CHC /              |
| COM / ABZ / JAG / OBR / MOS / ROR<br>Fixture Material: Aluminum Die Cast             |
| Cut-out Measurements: 🛛 111mm / 4 3/8"                                               |
| Upon Request: Unique Ceiling Thickness                                               |
|                                                                                      |
|                                                                                      |
| Lamp Type: LED (Zhaga Standard)                                                      |
| Input Wattage (W): 13.2 / 16.5                                                       |
| Total Output Wattage (W): 12.1 / 14.7                                                |
| Dimming: Tri-Mode (Non-Dimming and Phase Dimming (120Vac only)<br>and 0-10V Dimming) |
| Driver Included: No                                                                  |
| Driver Location: Recessed Housing                                                    |
| Driver Type: Constant Current - Universal                                            |
| Driver Class: Class 2                                                                |
| Housing: See components                                                              |
| Input Voltage (V): 120 - 277                                                         |
| Constant Current (MA): 350                                                           |
| LED                                                                                  |

#### GENERAL Series: Bionic

| Series: Bioniq                                                                                               |
|--------------------------------------------------------------------------------------------------------------|
| Subseries: Bioniq Round Semi Adjustable                                                                      |
| Brand: Prolicht                                                                                              |
| Division: Architectural                                                                                      |
| Mounting Type: Recessed                                                                                      |
| Mounting Location: Ceiling                                                                                   |
| Subcategory: Downlight                                                                                       |
| PHYSICAL                                                                                                     |
| Shape: Round                                                                                                 |
| Diameter (mm): 107                                                                                           |
| Diameter (in): $4\frac{3}{16}$                                                                               |
| Height (mm): 112                                                                                             |
| Height (in): 4 <sup>7</sup> / <sub>16</sub>                                                                  |
| Ceiling Thickness (mm): 10 / 12.5 / 15                                                                       |
| Ceiling Thickness (in): 3/8 or 1/2 or 9/16                                                                   |
| Min. Recessing Depth (mm): 130                                                                               |
| Min. Recessing Depth (in): 5 <sup>1</sup> / <sub>8</sub>                                                     |
| Light Distribution: Adjustable / Downlight                                                                   |
| Weight (kg): 0.488                                                                                           |
| Weight (lbs): 1.08                                                                                           |
| Fixture Finish: SSR / BKV / CWI / CRY / HAB / UFT / ITA / RUA / FTG / MYG /                                  |
| LOD / PUS / FRO / FUP / KIA / POP / BLS / SPG / MEY / GOH / GUM / CHC /<br>COM / ABZ / JAG / OBR / MOS / ROR |
| Fixture Material: Aluminum Die Cast                                                                          |
| Cut-out Measurements: 98mm / 3 7/8"                                                                          |
| ELECTRICAL                                                                                                   |
|                                                                                                              |

#### GENERAL

| CENERALE CONTRACTOR OF CONTRAC |
|--------------------------------------------------------------------------------------------------------------------------------------------------------------------------------------------------------------------------------------------------------------------------------------------------------------------------------------------------------------------------------------------------------------------------------------------------------------------------------------------------------------------------------------------------------------------------------------------------------------------------------------------------------------------------------------------------------------------------------------------------------------------------------------------------------------------------------------------------------------------------------------------------------------------------------------------------------------------------------------------------------------------------------------------------------------------------------------------------------------------------------------------------------------------------------------------------------------------------------------------------------------------------------------------------------------------------------------------------------------------------------------------------------------------------------------------------------------------------------------------------------------------------------------------------------------------------------------------------------------------------------------------------------------------------------------------------------------------------------------------------------------------------------------------------------------------------------------------------------------------------------------------------------------------------------------------------------------------------------------------------------------------------------------------------------------------------------------------------------------------------------|
| Series: Bioniq                                                                                                                                                                                                                                                                                                                                                                                                                                                                                                                                                                                                                                                                                                                                                                                                                                                                                                                                                                                                                                                                                                                                                                                                                                                                                                                                                                                                                                                                                                                                                                                                                                                                                                                                                                                                                                                                                                                                                                                                                                                                                                                 |
| Subseries: Bioniq Round Semi Adjustable                                                                                                                                                                                                                                                                                                                                                                                                                                                                                                                                                                                                                                                                                                                                                                                                                                                                                                                                                                                                                                                                                                                                                                                                                                                                                                                                                                                                                                                                                                                                                                                                                                                                                                                                                                                                                                                                                                                                                                                                                                                                                        |
| Brand: Prolicht                                                                                                                                                                                                                                                                                                                                                                                                                                                                                                                                                                                                                                                                                                                                                                                                                                                                                                                                                                                                                                                                                                                                                                                                                                                                                                                                                                                                                                                                                                                                                                                                                                                                                                                                                                                                                                                                                                                                                                                                                                                                                                                |
| Division: Architectural                                                                                                                                                                                                                                                                                                                                                                                                                                                                                                                                                                                                                                                                                                                                                                                                                                                                                                                                                                                                                                                                                                                                                                                                                                                                                                                                                                                                                                                                                                                                                                                                                                                                                                                                                                                                                                                                                                                                                                                                                                                                                                        |
| Mounting Type: Recessed                                                                                                                                                                                                                                                                                                                                                                                                                                                                                                                                                                                                                                                                                                                                                                                                                                                                                                                                                                                                                                                                                                                                                                                                                                                                                                                                                                                                                                                                                                                                                                                                                                                                                                                                                                                                                                                                                                                                                                                                                                                                                                        |
| Mounting Location: Ceiling                                                                                                                                                                                                                                                                                                                                                                                                                                                                                                                                                                                                                                                                                                                                                                                                                                                                                                                                                                                                                                                                                                                                                                                                                                                                                                                                                                                                                                                                                                                                                                                                                                                                                                                                                                                                                                                                                                                                                                                                                                                                                                     |
| Subcategory: Downlight                                                                                                                                                                                                                                                                                                                                                                                                                                                                                                                                                                                                                                                                                                                                                                                                                                                                                                                                                                                                                                                                                                                                                                                                                                                                                                                                                                                                                                                                                                                                                                                                                                                                                                                                                                                                                                                                                                                                                                                                                                                                                                         |
| PHYSICAL                                                                                                                                                                                                                                                                                                                                                                                                                                                                                                                                                                                                                                                                                                                                                                                                                                                                                                                                                                                                                                                                                                                                                                                                                                                                                                                                                                                                                                                                                                                                                                                                                                                                                                                                                                                                                                                                                                                                                                                                                                                                                                                       |
| Shape: Round                                                                                                                                                                                                                                                                                                                                                                                                                                                                                                                                                                                                                                                                                                                                                                                                                                                                                                                                                                                                                                                                                                                                                                                                                                                                                                                                                                                                                                                                                                                                                                                                                                                                                                                                                                                                                                                                                                                                                                                                                                                                                                                   |
| Diameter (mm): 107                                                                                                                                                                                                                                                                                                                                                                                                                                                                                                                                                                                                                                                                                                                                                                                                                                                                                                                                                                                                                                                                                                                                                                                                                                                                                                                                                                                                                                                                                                                                                                                                                                                                                                                                                                                                                                                                                                                                                                                                                                                                                                             |
| Diameter (in): 4 <sup>3</sup> / <sub>16</sub>                                                                                                                                                                                                                                                                                                                                                                                                                                                                                                                                                                                                                                                                                                                                                                                                                                                                                                                                                                                                                                                                                                                                                                                                                                                                                                                                                                                                                                                                                                                                                                                                                                                                                                                                                                                                                                                                                                                                                                                                                                                                                  |
| Height (mm): 112                                                                                                                                                                                                                                                                                                                                                                                                                                                                                                                                                                                                                                                                                                                                                                                                                                                                                                                                                                                                                                                                                                                                                                                                                                                                                                                                                                                                                                                                                                                                                                                                                                                                                                                                                                                                                                                                                                                                                                                                                                                                                                               |
| Height (in): $4\frac{7}{16}$                                                                                                                                                                                                                                                                                                                                                                                                                                                                                                                                                                                                                                                                                                                                                                                                                                                                                                                                                                                                                                                                                                                                                                                                                                                                                                                                                                                                                                                                                                                                                                                                                                                                                                                                                                                                                                                                                                                                                                                                                                                                                                   |
| Ceiling Thickness (mm): 10 / 12.5 / 15                                                                                                                                                                                                                                                                                                                                                                                                                                                                                                                                                                                                                                                                                                                                                                                                                                                                                                                                                                                                                                                                                                                                                                                                                                                                                                                                                                                                                                                                                                                                                                                                                                                                                                                                                                                                                                                                                                                                                                                                                                                                                         |
| Ceiling Thickness (in): 3/8 or 1/2 or 9/16                                                                                                                                                                                                                                                                                                                                                                                                                                                                                                                                                                                                                                                                                                                                                                                                                                                                                                                                                                                                                                                                                                                                                                                                                                                                                                                                                                                                                                                                                                                                                                                                                                                                                                                                                                                                                                                                                                                                                                                                                                                                                     |
| Min. Recessing Depth (mm): 130                                                                                                                                                                                                                                                                                                                                                                                                                                                                                                                                                                                                                                                                                                                                                                                                                                                                                                                                                                                                                                                                                                                                                                                                                                                                                                                                                                                                                                                                                                                                                                                                                                                                                                                                                                                                                                                                                                                                                                                                                                                                                                 |
| Min. Recessing Depth (in): 5 1/8                                                                                                                                                                                                                                                                                                                                                                                                                                                                                                                                                                                                                                                                                                                                                                                                                                                                                                                                                                                                                                                                                                                                                                                                                                                                                                                                                                                                                                                                                                                                                                                                                                                                                                                                                                                                                                                                                                                                                                                                                                                                                               |
| Light Distribution: Adjustable / Downlight                                                                                                                                                                                                                                                                                                                                                                                                                                                                                                                                                                                                                                                                                                                                                                                                                                                                                                                                                                                                                                                                                                                                                                                                                                                                                                                                                                                                                                                                                                                                                                                                                                                                                                                                                                                                                                                                                                                                                                                                                                                                                     |
| Weight (kg): 0.452                                                                                                                                                                                                                                                                                                                                                                                                                                                                                                                                                                                                                                                                                                                                                                                                                                                                                                                                                                                                                                                                                                                                                                                                                                                                                                                                                                                                                                                                                                                                                                                                                                                                                                                                                                                                                                                                                                                                                                                                                                                                                                             |
| Weight (lbs): 1                                                                                                                                                                                                                                                                                                                                                                                                                                                                                                                                                                                                                                                                                                                                                                                                                                                                                                                                                                                                                                                                                                                                                                                                                                                                                                                                                                                                                                                                                                                                                                                                                                                                                                                                                                                                                                                                                                                                                                                                                                                                                                                |
| Fixture Finish: SSR / BKV / CWI / CRY / HAB / UFT / ITA / RUA / FTG / MYG                                                                                                                                                                                                                                                                                                                                                                                                                                                                                                                                                                                                                                                                                                                                                                                                                                                                                                                                                                                                                                                                                                                                                                                                                                                                                                                                                                                                                                                                                                                                                                                                                                                                                                                                                                                                                                                                                                                                                                                                                                                      |
| LOD / PUS / FRO / FUP / KIA / POP / BLS / SPG / MEY / GOH / GUM / CHC /                                                                                                                                                                                                                                                                                                                                                                                                                                                                                                                                                                                                                                                                                                                                                                                                                                                                                                                                                                                                                                                                                                                                                                                                                                                                                                                                                                                                                                                                                                                                                                                                                                                                                                                                                                                                                                                                                                                                                                                                                                                        |
| COM / ABZ / JAG / OBR / MOS / ROR                                                                                                                                                                                                                                                                                                                                                                                                                                                                                                                                                                                                                                                                                                                                                                                                                                                                                                                                                                                                                                                                                                                                                                                                                                                                                                                                                                                                                                                                                                                                                                                                                                                                                                                                                                                                                                                                                                                                                                                                                                                                                              |
| Fixture Material: Aluminum Die Cast                                                                                                                                                                                                                                                                                                                                                                                                                                                                                                                                                                                                                                                                                                                                                                                                                                                                                                                                                                                                                                                                                                                                                                                                                                                                                                                                                                                                                                                                                                                                                                                                                                                                                                                                                                                                                                                                                                                                                                                                                                                                                            |
| Cut-out Measurements: 98mm / 3 7/8"                                                                                                                                                                                                                                                                                                                                                                                                                                                                                                                                                                                                                                                                                                                                                                                                                                                                                                                                                                                                                                                                                                                                                                                                                                                                                                                                                                                                                                                                                                                                                                                                                                                                                                                                                                                                                                                                                                                                                                                                                                                                                            |
| ELECTRICAL                                                                                                                                                                                                                                                                                                                                                                                                                                                                                                                                                                                                                                                                                                                                                                                                                                                                                                                                                                                                                                                                                                                                                                                                                                                                                                                                                                                                                                                                                                                                                                                                                                                                                                                                                                                                                                                                                                                                                                                                                                                                                                                     |
|                                                                                                                                                                                                                                                                                                                                                                                                                                                                                                                                                                                                                                                                                                                                                                                                                                                                                                                                                                                                                                                                                                                                                                                                                                                                                                                                                                                                                                                                                                                                                                                                                                                                                                                                                                                                                                                                                                                                                                                                                                                                                                                                |