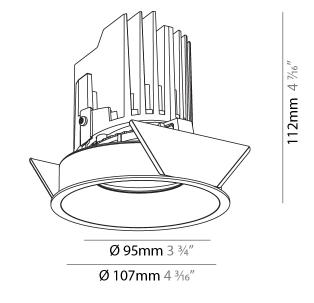

#### GENERAL ries Ric

| GENERAL                                                                              |
|--------------------------------------------------------------------------------------|
| Series: Bioniq                                                                       |
| Subseries: Bioniq Round Semi Adjustable                                              |
| Brand: Prolicht                                                                      |
| Division: Architectural                                                              |
| Mounting Type: Trimless                                                              |
| Mounting Location: Ceiling                                                           |
| Subcategory: Downlight                                                               |
| PHYSICAL                                                                             |
| Shape: Round                                                                         |
| Diameter (mm): 107                                                                   |
| Diameter (in): $4\frac{3}{16}$                                                       |
| Height (mm): 112                                                                     |
| Height (in): $4\frac{7}{16}$                                                         |
| Ceiling Thickness (mm): 10 / 12.5 / 15 / 25                                          |
| Ceiling Thickness (in): 3/8 or 1/2 or 9/16 or 1                                      |
| Min. Recessing Depth (mm): 130                                                       |
| Min. Recessing Depth (in): 5 $\frac{1}{1_8}$                                         |
| Light Distribution: Adjustable / Downlight                                           |
| Weight (kg): 0.624                                                                   |
| Weight (lbs): 1.38                                                                   |
| Fixture Finish: SSR / BKV / CWI / CRY / HAB / UFT / ITA / RUA / FTG / MYG /          |
| LOD / PUS / FRO / FUP / KIA / POP / BLS / SPG / MEY / GOH / GUM / CHC /              |
| COM / ABZ / JAG / OBR / MOS / ROR<br>Fixture Material: Aluminum Die Cast             |
| Cut-out Measurements: 🛛 111mm / 4 3/8"                                               |
| Upon Request: Unique Ceiling Thickness                                               |
|                                                                                      |
|                                                                                      |
| Lamp Type: LED (Zhaga Standard)                                                      |
| Input Wattage (W): 13.2 / 16.5                                                       |
| Total Output Wattage (W): 12.1 / 14.7                                                |
| Dimming: Tri-Mode (Non-Dimming and Phase Dimming (120Vac only)<br>and 0-10V Dimming) |
| Driver Included: No                                                                  |
| Driver Location: Recessed Housing                                                    |
| Driver Type: Constant Current - Universal                                            |
| Driver Class: Class 2                                                                |
| Housing: See components                                                              |
| Input Voltage (V): 120 - 277                                                         |
| Constant Current (MA): 350                                                           |
| LED                                                                                  |

#### GENERAL Series: Bionic

| Series: Bioniq                                                                                               |
|--------------------------------------------------------------------------------------------------------------|
| Subseries: Bioniq Round Semi Adjustable                                                                      |
| Brand: Prolicht                                                                                              |
| Division: Architectural                                                                                      |
| Mounting Type: Recessed                                                                                      |
| Mounting Location: Ceiling                                                                                   |
| Subcategory: Downlight                                                                                       |
| PHYSICAL                                                                                                     |
| Shape: Round                                                                                                 |
| Diameter (mm): 107                                                                                           |
| Diameter (in): $4\frac{3}{16}$                                                                               |
| Height (mm): 112                                                                                             |
| Height (in): 4 <sup>7</sup> / <sub>16</sub>                                                                  |
| Ceiling Thickness (mm): 10 / 12.5 / 15                                                                       |
| Ceiling Thickness (in): 3/8 or 1/2 or 9/16                                                                   |
| Min. Recessing Depth (mm): 130                                                                               |
| Min. Recessing Depth (in): 5 <sup>1</sup> / <sub>8</sub>                                                     |
| Light Distribution: Adjustable / Downlight                                                                   |
| Weight (kg): 0.488                                                                                           |
| Weight (lbs): 1.08                                                                                           |
| Fixture Finish: SSR / BKV / CWI / CRY / HAB / UFT / ITA / RUA / FTG / MYG /                                  |
| LOD / PUS / FRO / FUP / KIA / POP / BLS / SPG / MEY / GOH / GUM / CHC /<br>COM / ABZ / JAG / OBR / MOS / ROR |
| Fixture Material: Aluminum Die Cast                                                                          |
| Cut-out Measurements: 98mm / 3 7/8"                                                                          |
| ELECTRICAL                                                                                                   |
|                                                                                                              |

#### GENERAL

| CENERALE CONTRACTOR OF CONTRAC |
|--------------------------------------------------------------------------------------------------------------------------------------------------------------------------------------------------------------------------------------------------------------------------------------------------------------------------------------------------------------------------------------------------------------------------------------------------------------------------------------------------------------------------------------------------------------------------------------------------------------------------------------------------------------------------------------------------------------------------------------------------------------------------------------------------------------------------------------------------------------------------------------------------------------------------------------------------------------------------------------------------------------------------------------------------------------------------------------------------------------------------------------------------------------------------------------------------------------------------------------------------------------------------------------------------------------------------------------------------------------------------------------------------------------------------------------------------------------------------------------------------------------------------------------------------------------------------------------------------------------------------------------------------------------------------------------------------------------------------------------------------------------------------------------------------------------------------------------------------------------------------------------------------------------------------------------------------------------------------------------------------------------------------------------------------------------------------------------------------------------------------------|
| Series: Bioniq                                                                                                                                                                                                                                                                                                                                                                                                                                                                                                                                                                                                                                                                                                                                                                                                                                                                                                                                                                                                                                                                                                                                                                                                                                                                                                                                                                                                                                                                                                                                                                                                                                                                                                                                                                                                                                                                                                                                                                                                                                                                                                                 |
| Subseries: Bioniq Round Semi Adjustable                                                                                                                                                                                                                                                                                                                                                                                                                                                                                                                                                                                                                                                                                                                                                                                                                                                                                                                                                                                                                                                                                                                                                                                                                                                                                                                                                                                                                                                                                                                                                                                                                                                                                                                                                                                                                                                                                                                                                                                                                                                                                        |
| Brand: Prolicht                                                                                                                                                                                                                                                                                                                                                                                                                                                                                                                                                                                                                                                                                                                                                                                                                                                                                                                                                                                                                                                                                                                                                                                                                                                                                                                                                                                                                                                                                                                                                                                                                                                                                                                                                                                                                                                                                                                                                                                                                                                                                                                |
| Division: Architectural                                                                                                                                                                                                                                                                                                                                                                                                                                                                                                                                                                                                                                                                                                                                                                                                                                                                                                                                                                                                                                                                                                                                                                                                                                                                                                                                                                                                                                                                                                                                                                                                                                                                                                                                                                                                                                                                                                                                                                                                                                                                                                        |
| Mounting Type: Recessed                                                                                                                                                                                                                                                                                                                                                                                                                                                                                                                                                                                                                                                                                                                                                                                                                                                                                                                                                                                                                                                                                                                                                                                                                                                                                                                                                                                                                                                                                                                                                                                                                                                                                                                                                                                                                                                                                                                                                                                                                                                                                                        |
| Mounting Location: Ceiling                                                                                                                                                                                                                                                                                                                                                                                                                                                                                                                                                                                                                                                                                                                                                                                                                                                                                                                                                                                                                                                                                                                                                                                                                                                                                                                                                                                                                                                                                                                                                                                                                                                                                                                                                                                                                                                                                                                                                                                                                                                                                                     |
| Subcategory: Downlight                                                                                                                                                                                                                                                                                                                                                                                                                                                                                                                                                                                                                                                                                                                                                                                                                                                                                                                                                                                                                                                                                                                                                                                                                                                                                                                                                                                                                                                                                                                                                                                                                                                                                                                                                                                                                                                                                                                                                                                                                                                                                                         |
| PHYSICAL                                                                                                                                                                                                                                                                                                                                                                                                                                                                                                                                                                                                                                                                                                                                                                                                                                                                                                                                                                                                                                                                                                                                                                                                                                                                                                                                                                                                                                                                                                                                                                                                                                                                                                                                                                                                                                                                                                                                                                                                                                                                                                                       |
| Shape: Round                                                                                                                                                                                                                                                                                                                                                                                                                                                                                                                                                                                                                                                                                                                                                                                                                                                                                                                                                                                                                                                                                                                                                                                                                                                                                                                                                                                                                                                                                                                                                                                                                                                                                                                                                                                                                                                                                                                                                                                                                                                                                                                   |
| Diameter (mm): 107                                                                                                                                                                                                                                                                                                                                                                                                                                                                                                                                                                                                                                                                                                                                                                                                                                                                                                                                                                                                                                                                                                                                                                                                                                                                                                                                                                                                                                                                                                                                                                                                                                                                                                                                                                                                                                                                                                                                                                                                                                                                                                             |
| Diameter (in): 4 <sup>3</sup> / <sub>16</sub>                                                                                                                                                                                                                                                                                                                                                                                                                                                                                                                                                                                                                                                                                                                                                                                                                                                                                                                                                                                                                                                                                                                                                                                                                                                                                                                                                                                                                                                                                                                                                                                                                                                                                                                                                                                                                                                                                                                                                                                                                                                                                  |
| Height (mm): 112                                                                                                                                                                                                                                                                                                                                                                                                                                                                                                                                                                                                                                                                                                                                                                                                                                                                                                                                                                                                                                                                                                                                                                                                                                                                                                                                                                                                                                                                                                                                                                                                                                                                                                                                                                                                                                                                                                                                                                                                                                                                                                               |
| Height (in): $4\frac{7}{16}$                                                                                                                                                                                                                                                                                                                                                                                                                                                                                                                                                                                                                                                                                                                                                                                                                                                                                                                                                                                                                                                                                                                                                                                                                                                                                                                                                                                                                                                                                                                                                                                                                                                                                                                                                                                                                                                                                                                                                                                                                                                                                                   |
| Ceiling Thickness (mm): 10 / 12.5 / 15                                                                                                                                                                                                                                                                                                                                                                                                                                                                                                                                                                                                                                                                                                                                                                                                                                                                                                                                                                                                                                                                                                                                                                                                                                                                                                                                                                                                                                                                                                                                                                                                                                                                                                                                                                                                                                                                                                                                                                                                                                                                                         |
| Ceiling Thickness (in): 3/8 or 1/2 or 9/16                                                                                                                                                                                                                                                                                                                                                                                                                                                                                                                                                                                                                                                                                                                                                                                                                                                                                                                                                                                                                                                                                                                                                                                                                                                                                                                                                                                                                                                                                                                                                                                                                                                                                                                                                                                                                                                                                                                                                                                                                                                                                     |
| Min. Recessing Depth (mm): 130                                                                                                                                                                                                                                                                                                                                                                                                                                                                                                                                                                                                                                                                                                                                                                                                                                                                                                                                                                                                                                                                                                                                                                                                                                                                                                                                                                                                                                                                                                                                                                                                                                                                                                                                                                                                                                                                                                                                                                                                                                                                                                 |
| Min. Recessing Depth (in): 5 1/8                                                                                                                                                                                                                                                                                                                                                                                                                                                                                                                                                                                                                                                                                                                                                                                                                                                                                                                                                                                                                                                                                                                                                                                                                                                                                                                                                                                                                                                                                                                                                                                                                                                                                                                                                                                                                                                                                                                                                                                                                                                                                               |
| Light Distribution: Adjustable / Downlight                                                                                                                                                                                                                                                                                                                                                                                                                                                                                                                                                                                                                                                                                                                                                                                                                                                                                                                                                                                                                                                                                                                                                                                                                                                                                                                                                                                                                                                                                                                                                                                                                                                                                                                                                                                                                                                                                                                                                                                                                                                                                     |
| Weight (kg): 0.452                                                                                                                                                                                                                                                                                                                                                                                                                                                                                                                                                                                                                                                                                                                                                                                                                                                                                                                                                                                                                                                                                                                                                                                                                                                                                                                                                                                                                                                                                                                                                                                                                                                                                                                                                                                                                                                                                                                                                                                                                                                                                                             |
| Weight (lbs): 1                                                                                                                                                                                                                                                                                                                                                                                                                                                                                                                                                                                                                                                                                                                                                                                                                                                                                                                                                                                                                                                                                                                                                                                                                                                                                                                                                                                                                                                                                                                                                                                                                                                                                                                                                                                                                                                                                                                                                                                                                                                                                                                |
| Fixture Finish: SSR / BKV / CWI / CRY / HAB / UFT / ITA / RUA / FTG / MYG                                                                                                                                                                                                                                                                                                                                                                                                                                                                                                                                                                                                                                                                                                                                                                                                                                                                                                                                                                                                                                                                                                                                                                                                                                                                                                                                                                                                                                                                                                                                                                                                                                                                                                                                                                                                                                                                                                                                                                                                                                                      |
| LOD / PUS / FRO / FUP / KIA / POP / BLS / SPG / MEY / GOH / GUM / CHC /                                                                                                                                                                                                                                                                                                                                                                                                                                                                                                                                                                                                                                                                                                                                                                                                                                                                                                                                                                                                                                                                                                                                                                                                                                                                                                                                                                                                                                                                                                                                                                                                                                                                                                                                                                                                                                                                                                                                                                                                                                                        |
| COM / ABZ / JAG / OBR / MOS / ROR                                                                                                                                                                                                                                                                                                                                                                                                                                                                                                                                                                                                                                                                                                                                                                                                                                                                                                                                                                                                                                                                                                                                                                                                                                                                                                                                                                                                                                                                                                                                                                                                                                                                                                                                                                                                                                                                                                                                                                                                                                                                                              |
| Fixture Material: Aluminum Die Cast                                                                                                                                                                                                                                                                                                                                                                                                                                                                                                                                                                                                                                                                                                                                                                                                                                                                                                                                                                                                                                                                                                                                                                                                                                                                                                                                                                                                                                                                                                                                                                                                                                                                                                                                                                                                                                                                                                                                                                                                                                                                                            |
| Cut-out Measurements: 98mm / 3 7/8"                                                                                                                                                                                                                                                                                                                                                                                                                                                                                                                                                                                                                                                                                                                                                                                                                                                                                                                                                                                                                                                                                                                                                                                                                                                                                                                                                                                                                                                                                                                                                                                                                                                                                                                                                                                                                                                                                                                                                                                                                                                                                            |
| ELECTRICAL                                                                                                                                                                                                                                                                                                                                                                                                                                                                                                                                                                                                                                                                                                                                                                                                                                                                                                                                                                                                                                                                                                                                                                                                                                                                                                                                                                                                                                                                                                                                                                                                                                                                                                                                                                                                                                                                                                                                                                                                                                                                                                                     |
|                                                                                                                                                                                                                                                                                                                                                                                                                                                                                                                                                                                                                                                                                                                                                                                                                                                                                                                                                                                                                                                                                                                                                                                                                                                                                                                                                                                                                                                                                                                                                                                                                                                                                                                                                                                                                                                                                                                                                                                                                                                                                                                                |